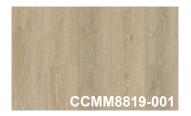

**01** Nebula drift

**02**METEOR MIST

**03** LUNAR GLOW

Luxury Vinyl Plank (LVP) is a popular flooring option known for its practicality and aesthetic appeal. Composed of multiple layers of compressed vinyl, LVP features a high-resolution image that mimics natural materials like wood or stone, topped with a transparent wear layer for protection against fading, stains, and scratches. The vinyl core provides flexibility and durability, allowing the planks to withstand heavy foot traffic while maintaining their look. LVP's versatility allows for a wide range of designs, from wood to stone and tile, enabling homeowners to customize their floors to match their decor. Additionally, its durability and waterproof nature make it ideal for high-traffic areas and moisture-prone spaces like kitchens and bathrooms.