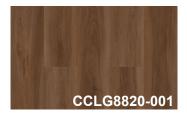

**01** Nebula drift

**02**METEOR MIST

**03** LUNAR GLOW

Luxury Vinyl Plank (LVP) is a popular flooring option known for its practicality and aesthetic appeal. Composed of multiple layers of compressed vinyl, LVP features a high-resolution image that mimics natural materials like wood or stone, topped with a transparent wear layer for protection against fading, stains, and scratches. The vinyl core provides flexibility and durability, allowing the planks to withstand heavy foot traffic while maintaining their look. LVP's versatility allows for a wide range of designs, from wood to stone and tile, enabling homeowners to customize their floors to match their decor. Additionally, its durability and waterproof nature make it ideal for high-traffic areas and moisture-prone spaces like kitchens and bathrooms.