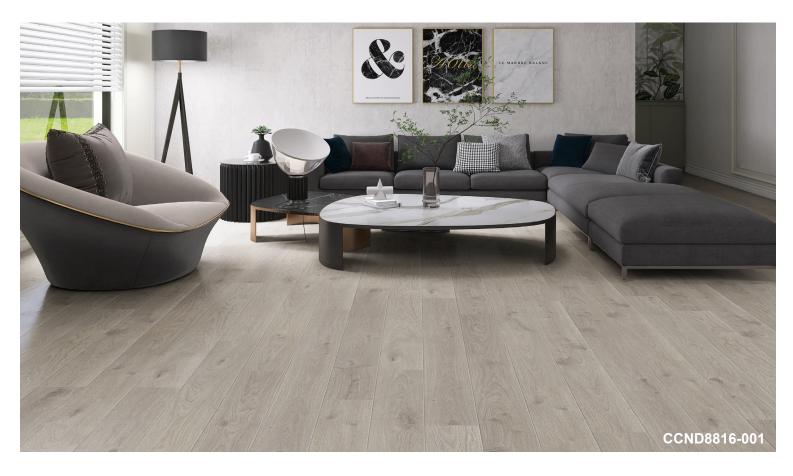

## **CELESTIA COLLECTION**

Introducing the "Celestia Collection", our LVP vinyl flooring line that brings the beauty of the heavens to your home. Inspired by celestial wonders, this collection features designs that echo the elegance and mystery of the night sky, offering a range of colors and patterns that shimmer with the allure of starlight. Each plank is crafted with precision to ensure durability and ease of maintenance, providing both aesthetic appeal and practical functionality.

**01** Nebula drift

**02**METEOR MIST

**03** LUNAR GLOW

Luxury Vinyl Plank (LVP) is a popular flooring option known for its practicality and aesthetic appeal. Composed of multiple layers of compressed vinyl, LVP features a high-resolution image that mimics natural materials like wood or stone, topped with a transparent wear layer for protection against fading, stains, and scratches. The vinyl core provides flexibility and durability, allowing the planks to withstand heavy foot traffic while maintaining their look. LVP's versatility allows for a wide range of designs, from wood to stone and tile, enabling homeowners to customize their floors to match their decor. Additionally, its durability and waterproof nature make it ideal for high-traffic areas and moisture-prone spaces like kitchens and bathrooms.